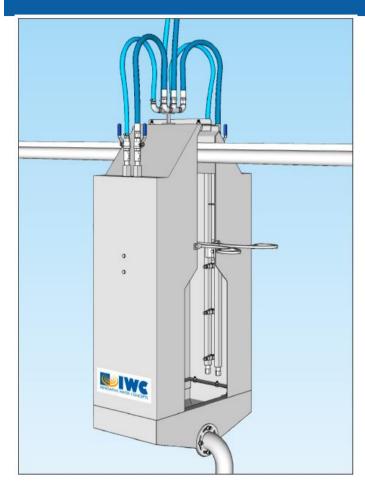

## UNDINE® HD washing cabinet before Scalding narrow (hens, cocks and ducks)

## **HIGHLIGHT FEATURES**

- Excellent hygienic performance
- 50% saving on water
- Less contamination in Scalding & better pluck results
- Capacity up to 15.000 bph

## **TECHNICAL DATA**

Undine stainless steel cabinet 400 x 660 x 1700 (I x w x h)

- 2 x Undine Manifold-4
- 2 x 2 non-return valves ½"
- 2 x 2 hand ball valves
- 2 x 1000 mm high pressure water hose incl. swivels ½"
- 2 x 1000 mm low pressure air hose (10 bar)
- 1 x water/air distribution block ½"
- 1 x drain pipe

www.iwc-international.com

- 1 x G-rail 600 mm
- 2 x shackle guide rails

Article No.: HD.400.BFSC.2x4.XL