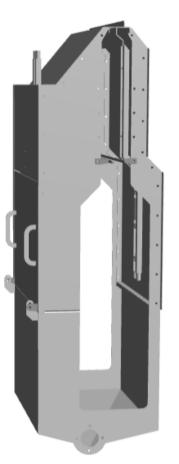

## UNDINE<sup>®</sup> HD cabinet behind Eviscerator for I/O cleaning (super narrow)

## **TECHNICAL DATA**

Article No.: HD.500.BHEV.4x4

Undine stainless steel cabinet 500 x 660 x 1450 (l x w x h)

- 4 x Undine Manifold-4
- 2 x 2 non-return valves 1/2"
- 2 x 2 hand ball valves
- 2 x 1000 mm high pressure water hose incl. swivels ½"
- 2 x 1000 mm low pressure air hose (10 bar)
- 1 x water/air distribution block ½"
- 1 x drain pipe
- 1 x G-rail 1000 mm
- 2 x shackle guide rails