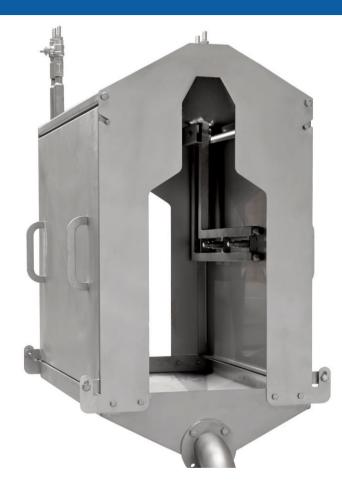

## UNDINE® HD cabinet for outside neck-skin cleaning on cool shackles (chicken)

info@iwc-international.com

## **TECHNICAL DATA**

Undine stainless steel cabinet 1000 x 660 x 800 (I x w x h)

- 2 x Undine Manifold-2
- 2 x 2 non-return valves ½"
- 2 x 2 hand ball valves
- 2 x 1000 mm high pressure water hose incl. swivels ½"
- 2 x 1000 mm low pressure air hose (10 bar)
- 1 x water/air distribution block ½"
- 1 x drain pipe
- 1 x G-rail 1200 mm
- 2 x shackle guide rails