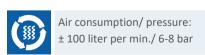

## **TECHNICAL DATA**

Undine stainless steel cabinet 1000 x 660 x 800 (I x w x h)

- 2 x Undine Manifold-2
- 2 x 2 non-return valves ½"
- 2 x 2 hand ball valves
- 2 x 1000 mm high pressure water hose incl. swivels ½"
- 2 x 1000 mm low pressure air hose (10 bar)
- 1 x water/air distribution block ½"
- 1 x drain pipe
- 1 x G-rail 1200 mm
- 2 x shackle guide rails