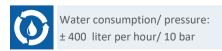

## **TECHNICAL DATA**

Undine stainless steel cabinet 1000 x 660 x 800 (I x w x h)

- 2 x Undine Manifold-2
- 2 x 2 non-return valves ½"
- 2 x 2 hand ball valves
- 2 x 1000 mm high pressure water hose incl. swivels ½"
- 2 x 1000 mm low pressure air hose (10 bar)
- 1 x water/air distribution block ½"
- 1 x drain pipe
- 1 x G-rail 1200 mm
- 2 x shackle guide rails