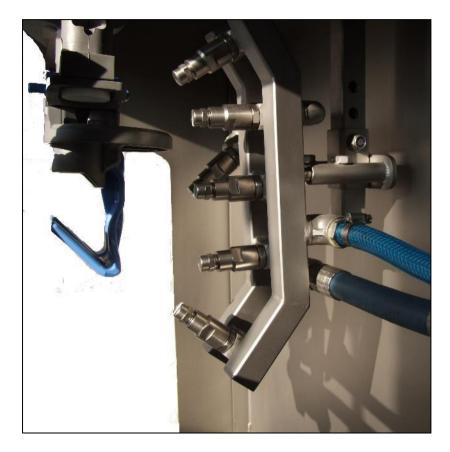

#### Article No.: SC.WEIGH.2x6

Undine stainless steel cabinet 800 x 660 x 600 (l x w x h)

- 2 x Undine Manifold-6 (curved)
- 2 x 2 non-return valves 1/2"
- 2 x 2 hand ball valves
- 2 x 1000 mm high pressure water hose incl. swivels 1/2"
- 2 x 1000 mm low pressure air hose (10 bar)
- 1 x water/air distribution block 1/2"
- 1 x G-rail 1000 mm