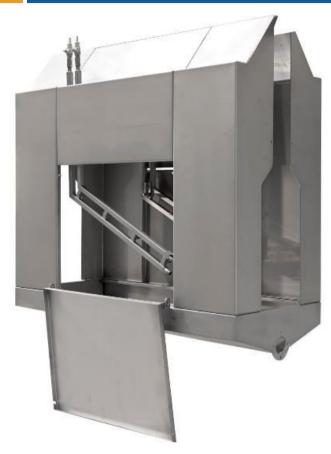

## UNDINE® HD washing cabinet before Scalding incl. vent- and leg cleaning (chicken) PL003C

## **TECHNICAL DATA**

Article No.: HD.1700.BFSC.2x4.2x2

Undine stainless steel cabinet 1500 x 660 x 1500 (l x w x h)

- 2 x Undine Manifold-4 and 2 x Undine Manifold -2
- 2 x 2 non-return valves ½"
- 2 x 2 hand ball valves
- 2 x 1000 mm high pressure water hose incl. swivels ½"
- 2 x 1000 mm low pressure air hose (10 bar)
- 1 x water/air distribution block ½"
- 1 x drain pipe
- 1 x G-rail 1700 mm
- 2 x shackle guide rails